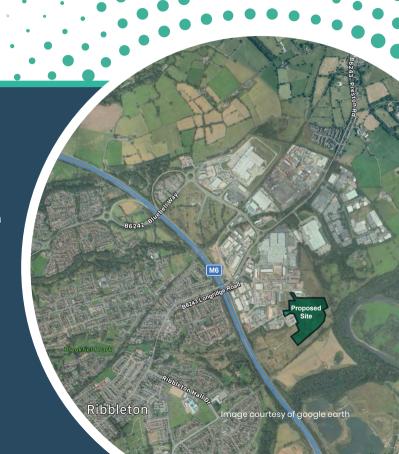

## LONGRIDGE RD

**ENERGY CENTRE** 

Longridge Road Energy Centre is a new, privately funded £200 million Energy Recovery Facility (ERF) proposed for the Red Scar Industrial Estate to be developed by Miller Turner.